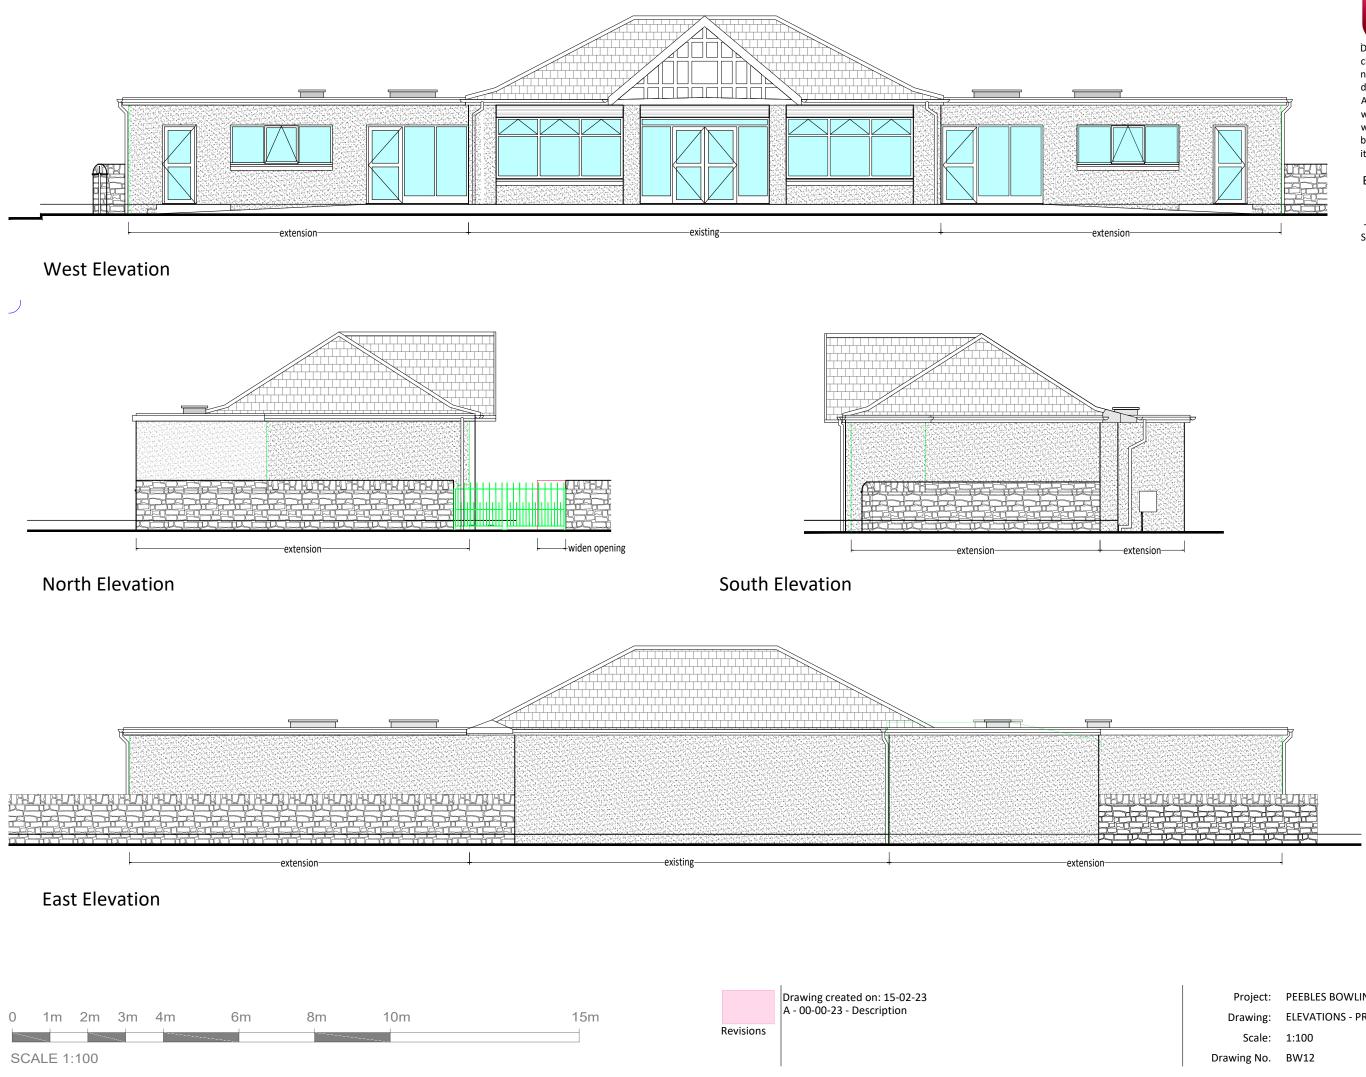

## BUILDING WARRANT APPLICATION DRAWING

- based on the December 2022 Technical Standards.

 Project:
 PEEBLES BOWLING CLUB, WALKERS HAUGH EH45 8AU

 Drawing:
 ELEVATIONS - PROPOSED

 Scale:
 1:100

 Drawing No.
 BW12
 REV.: